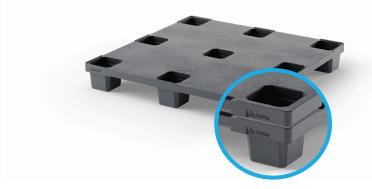

**REUSE** plastic pallets and boxes to **REDUCE** your waste, both practically and financially and when they eventually reach the end of their lifecycle **RECYCLE**!

# Why?

- Plastic pallets and boxes can be used multiple time in your supply chain having a higher trip rate than timber/cardboard.
- Designed for cost effective returns up to 40 pallets fit in 1 pallet space or 200 boxes.
- Easily cleaned.
- Personalisation possible.

- There is a higher upfront cost but payback time can be in as little as a year!
- Recyclable.
- Less labour cost with assembling cardboard boxes.
- Boxes are more secure with the ability to use anti-tamper tags.

### **COLLAPSIBLE PALLET BOXES**





#### **NESTABLE PALLETS**





#### STACKABLE, NESTABLE, AND FOLDING TOTES



## **CONTACT AIC PLASTICS TODAY**

AIC has an extensive line of durable and affordable plastic pallets, boxes, and totes suitable for a wide-range of businesses and industries.



AIC Plastics: Ireland's Leading Plastic Pallet & Box Provider



+ **353 (0)23 8847333** info@aicplastics.com