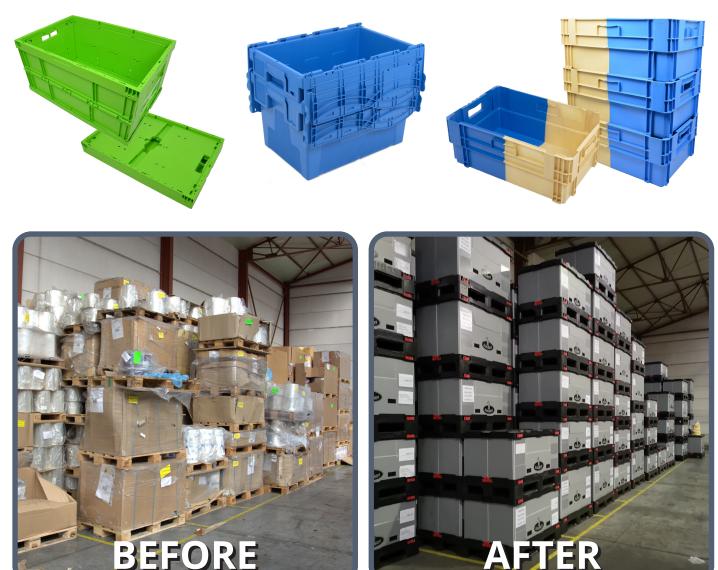

**REUSE** plastic pallets and boxes to **REDUCE** your waste, both practically and financially and when they eventually reach the end of their lifecycle **RECYCLE**!

# Why?

- Plastic pallets and boxes can be used multiple time in your supply chain having a higher trip rate than timber/cardboard.
- Designed for cost effective returns up to 40 pallets fit in 1 pallet space or 200 boxes.
- Easily cleaned.
- Personalisation possible.

- There is a higher upfront cost but payback time can be in as little as a year!
- Recyclable.
- Less labour cost with assembling cardboard boxes.
- Boxes are more secure with the ability to use anti-tamper tags.