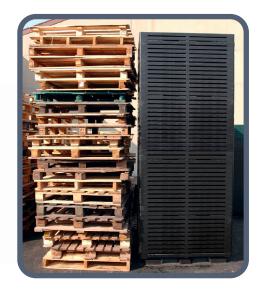

# Why?

- Plastic pallets and boxes can be used multiple time in your supply chain having a higher trip rate than timber/cardboard.
- Designed for cost effective returns up to 40 pallets fit in 1 pallet space or 200 boxes.
- Easily cleaned.
- Personalisation possible.