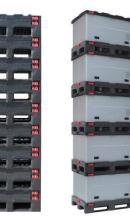

**REUSE** plastic pallets and boxes to **REDUCE** your waste, both practically and financially and when they eventually reach the end of their lifecycle **RECYCLE**!

# Why?

- Plastic pallets and boxes can be used multiple time in your supply chain having a higher trip rate than timber/cardboard.
- Designed for cost effective returns up to 40 pallets fit in 1 pallet space or 200 boxes.
- Easily cleaned.
- Personalisation possible.

- There is a higher upfront cost but payback time can be in as little as a year!
- Recyclable.
- Less labour cost with assembling cardboard boxes.
- Boxes are more secure with the ability to use anti-tamper tags.

### **COLLAPSIBLE PALLET BOXES**





#### **NESTABLE PALLETS**





#### STACKABLE, NESTABLE, AND FOLDING TOTES



## **CONTACT AIC PLASTICS TODAY**

AIC has an extensive line of durable and affordable plastic pallets, boxes, and totes suitable for a wide-range of businesses and industries.



AIC Plastics: Ireland's Leading Plastic Pallet & Box Provider



+ **353 (0)23 8847333** info@aicplastics.com