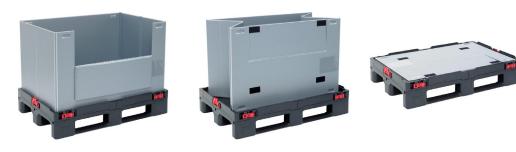

**REUSE** plastic pallets and boxes to **REDUCE** your waste, both practically and financially and when they eventually reach the end of their lifecycle **RECYCLE**!

# Why?

- Plastic pallets and boxes can be used multiple time in your supply chain having a higher trip rate than timber/cardboard.
- Designed for cost effective returns up to 40 pallets fit in 1 pallet space or 200 boxes.
- Easily cleaned.
- Personalisation possible.

- There is a higher upfront cost but payback time can be in as little as a year!
- Recyclable.
- Less labour cost with assembling cardboard boxes.
- Boxes are more secure with the ability to use anti-tamper tags.

### **COLLAPSIBLE PALLET BOXES**





#### **NESTABLE PALLETS**





#### STACKABLE, NESTABLE, AND FOLDING TOTES



## **CONTACT AIC PLASTICS TODAY**

AIC has an extensive line of durable and affordable plastic pallets, boxes, and totes suitable for a wide-range of businesses and industries.



AIC Plastics: Ireland's Leading Plastic Pallet & Box Provider



+ **353 (0)23 8847333** info@aicplastics.com